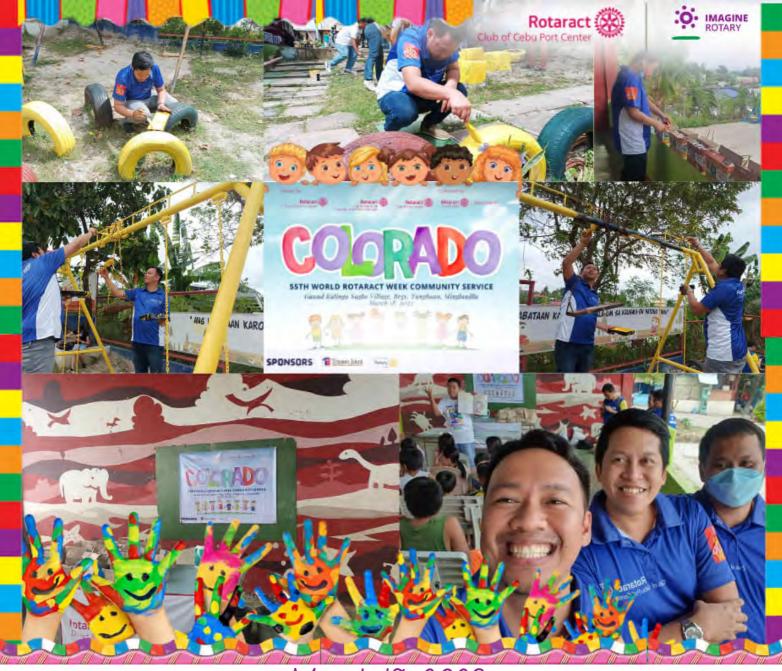

# District Activity hosted by RCCPC

Anna Conejero: Mobile 0917-327-8557 or email: anna.conejero@gfxcebu.com

March 18, 2023

Rotaract Club of Cebu Port Centre - Community Based celebrated 55th World Rotaract Week. COLORADO. Cohosted a community service activity in Gawad Kalinga Sugbo Village Brgy. Tunghaan Minglanilla.