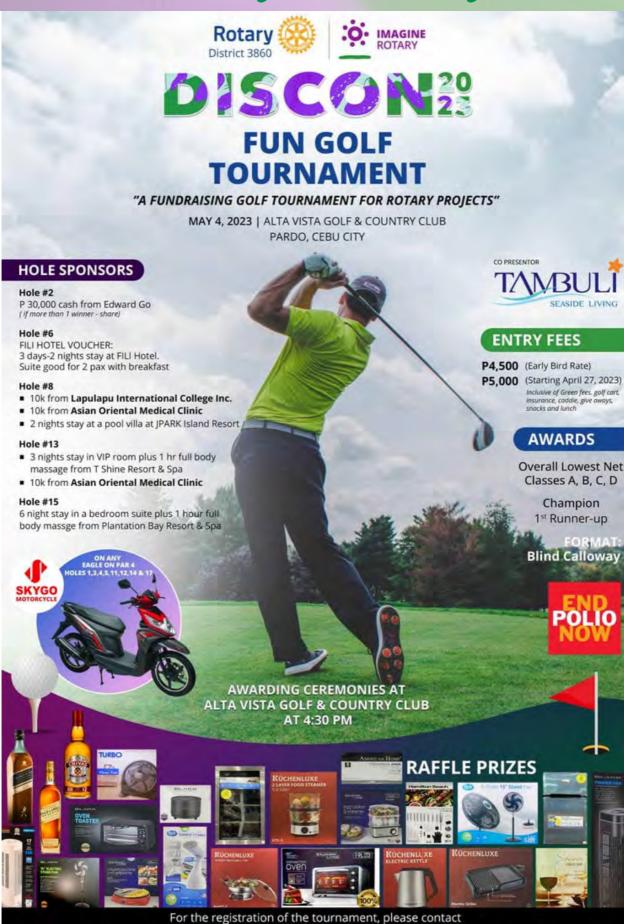

# MAY 4, 2023 / THURSDAY

- DISCON 2023 FUN GOLF TOURNAMENT 7:00 AM | Venue: Alta Vista Golf, Country Club, Pardo, Cebu City
- DISCON 2023 BOWLING GOVERNOR'S CUP 1:00 PM | Venue: SM Bowling Center, North Reclamation Area, Cebu City
- COUNCIL OF GOVERNORS MEETING 3:00 PM | Venue: Adriatic room, Waterfront Cebu City Hotel