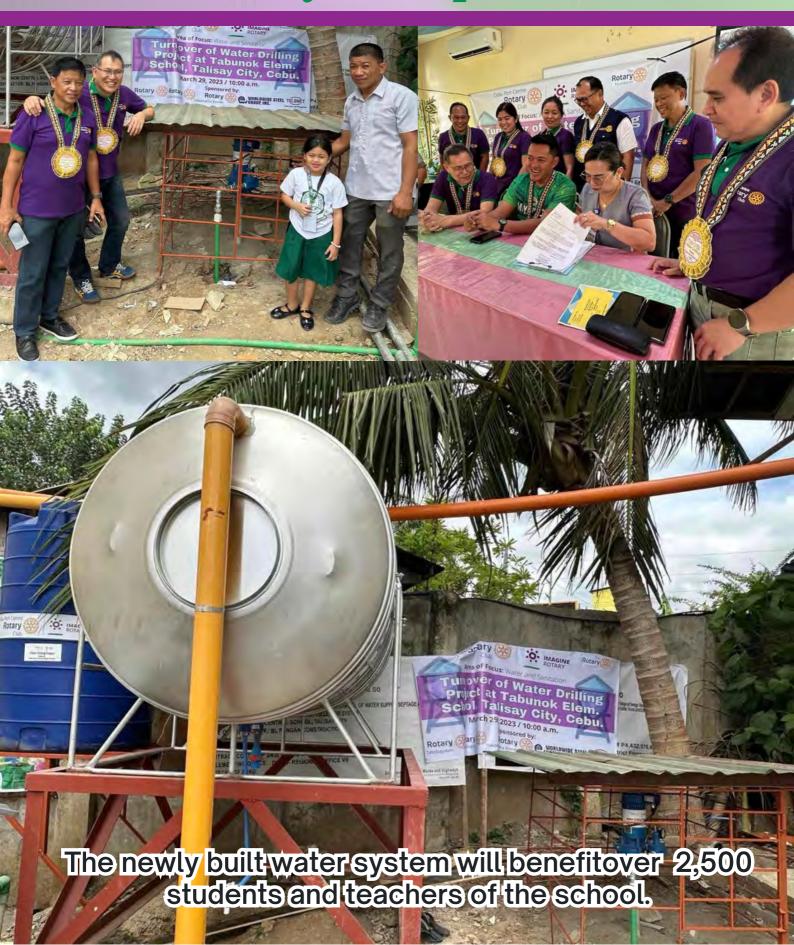

# RCCPC GMM Week 16

Area of Focus: Water and Sanitation

# Turn over of Water Drilling Project at Tabunok Elem. School, Talisay City, Cebu.

March 29, 2023 / 10:00 a.m.

Sponsored by:

LDWIDE STEEL TELENET

RCCPC Water Drilling Project under The Rotary Foundation (TRF) of Rotary International, District 3860 Grant, with the presence of School Principal III = Dr. Haraliza H. Ofredo, Brgy Captain Benjie Cabigas, Custodian-Officer Mr. Elmer Mahinay, Teachers & pupils / students.

### **CLUB Project Update**

President Buboy invited everyone to attend the Water Drilling Project turnover at Tabunok Elementary School on March 29, 2023, at 10am.

There being no more business to discuss, the meeting was adjourned at 8:45pm. Fellowship followed until 9:30pm

# President's Message

Pres. Antonio Tan Jr. Club President, RCCPC

Good evening fellow Rotarians, spouses & guests!

For the first time in our club we able to accomplish the District Grant on Water Drilling project at Tabunoc Central Elementary School, Talisay City, Cebu.