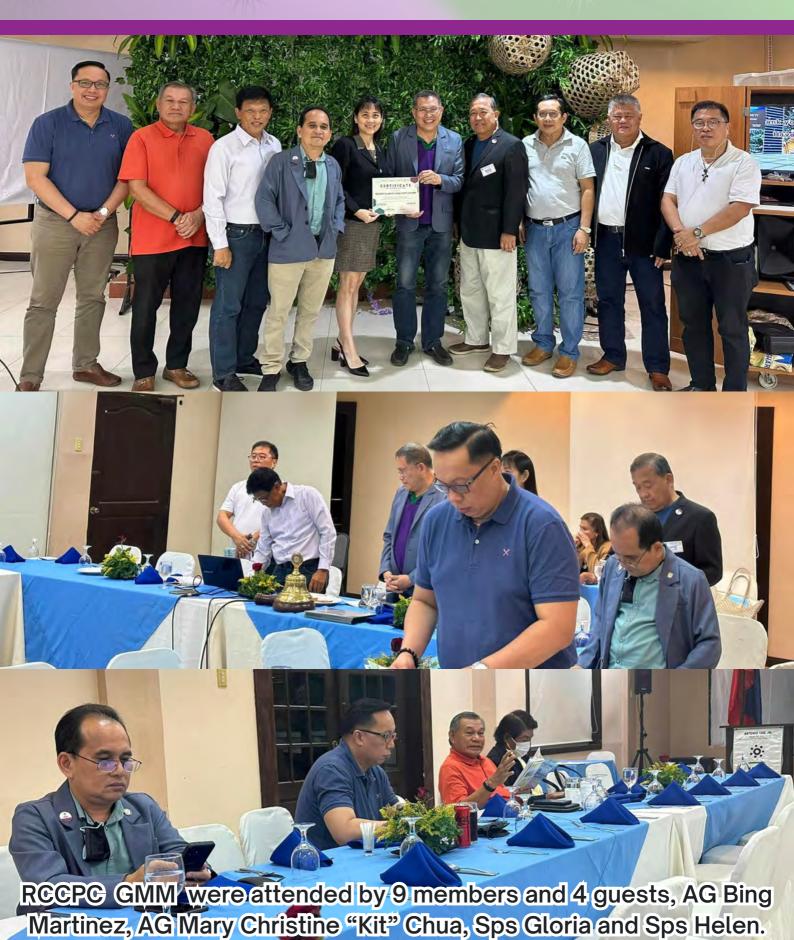

# Secretary's Message

**Sec. Nestor Toledo**Club Secretary, RCCPC

Fellow Rotarians, Good Evening!

The March 27, 2023, meeting was called to order by Pres Buboy Tan at 7:40pm. The following were present: AG Jun Falcon, PAG Tony Ynoc, PPChilo Delator, PP Jack Jamero, PP Masao Koike, PP Samson Tiu, Pres Buboy Tan, yours truly, and Rtn Marvin Soco. There were only 9 of us present. This was the first time we have a low turn-out of club members attending our meeting this Rotary Year. During the meeting, we had two visiting Rotarians, namely, AG Bing Martinez and AG Mary Christine "Kit" Chua. Present also during the meeting were Mr. Alex Entrada and Spouses Gloria Ynoc and Helen Delator.

Number of Good Standing Members Number of Good Standing Number

Number of Elector/s 1 elector 2 electors

3 electors

In this case, RCCPC is entitled to 2(TWO) ELECTORS.

3. AG Mary Christine Chua, Assistant Governor of Area 1E presented to our club a Certificate of Appreciation for our invaluable support that contributed to the huge success of the 6th MVV Health Caravan Medical Mission held at Barangay Kasambagan Sports Complex and Health Center in year 2022, Cebu City.