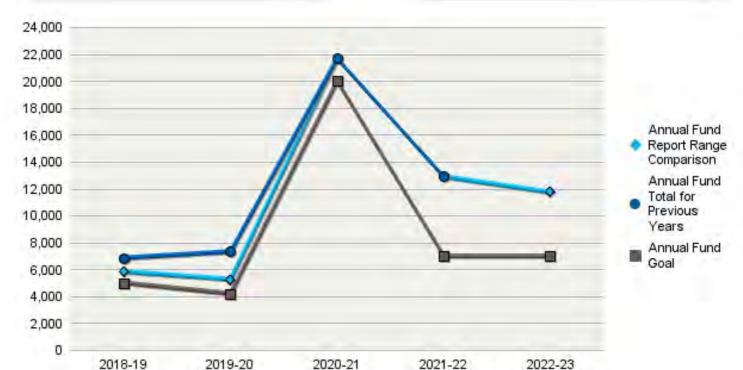

# **CLUB FUNDRAISING ANALYSIS**

INTERIM RESULTS FOR JULY THROUGH APRIL (2022-23)

### District 3860

| Annual Fund Goal |          | Annual Fund Contri | butions  |
|------------------|----------|--------------------|----------|
| 2022-23          | \$7,000  | 2022-23            | \$11,740 |
| 2021-22          | \$7,000  | 2021-22            | \$12,900 |
| 2020-21          | \$20,000 | 2020-21            | \$21,683 |
| 2019-20          | \$4,200  | 2019-20            | \$7,319  |
| 2018-19          | \$5,000  | 2018-19            | \$6,854  |

# Total Contributions\* 2022-23 \$35,680 2021-22 \$24,676 2020-21 \$25,718 2019-20 \$8,349 2018-19 \$8,460

| AF Per Capita | Club          | District |
|---------------|---------------|----------|
| 2022-23       | \$261         | \$162    |
| 2021-22       | \$300         | \$204    |
| 2020-21       | <b>\$</b> 516 | \$196    |
| 2019-20       | \$174         | \$174    |
| 2018-19       | \$132         | \$169    |