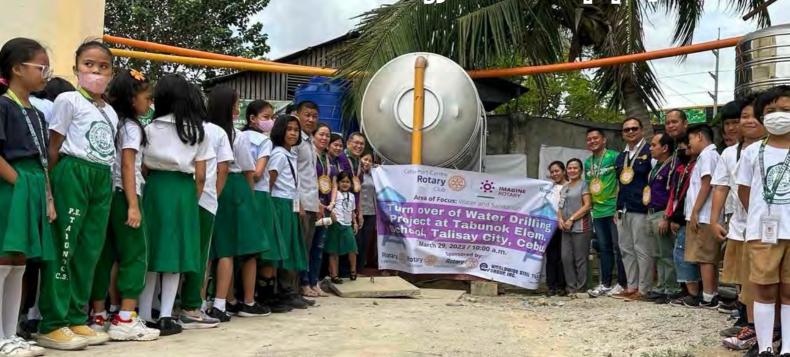

### **CLUB Project Update**

President Buboy invited everyone to attend the Water Drilling Project turnover at Tabunok Elementary School on March 29, 2023, at 10am.

There being no more business to discuss, the meeting was adjourned at 8:45pm. Fellowship followed until 9:30pm

# President's Message

Pres. Antonio Tan Jr. Club President, RCCPC

Good evening fellow Rotarians, spouses & guests!

For the first time in our club we able to accomplish the District Grant on Water Drilling project at Tabunoc Central Elementary School, Talisay City, Cebu.

# Turn over of Water Drilling Project at Tabunok Elem. School, Talisay City, Cebu.

March 29, 2023 / 10:00 a.m.

Sponsored by:

LDWIDE STEEL TELENET

RCCPC Water Drilling Project under The Rotary Foundation (TRF) of Rotary International, District 3860 Grant, with the presence of School Principal III = Dr. Haraliza H. Ofredo, Brgy Captain Benjie Cabigas, Custodian-Officer Mr. Elmer Mahinay, Teachers & pupils / students.